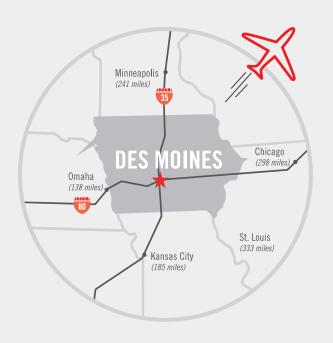

## TRANSPORTATION INFRASTRUCTURE

- Foreign Trade Zone #107.
- Des Moines International Airport has 26 non-stop destinations, on-site customs and USDA inspectors.
- Railroads include
   Burlington Northern
   Santa Fe, lowa Interstate,
   Norfolk Southern and
   Union Pacific.
- 350 trucking companies in the region.

# \$4.9 BILLION

in goods and services exported.

— Brookings Institution

Crossroads of I-80 / I-35 and part of USMCA corridor.